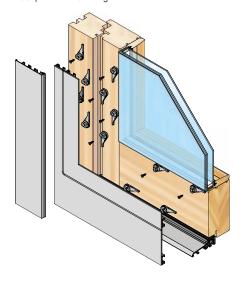

## THE GEMINI SYSTEM ALUMINIUM DOOR PANEL STANDS OUT THANKS TO:

- A perfect combination of aesthetics, durability and functionality of aluminium
- Custom design milling of any shape
- A wide range of colours
- Flushed and unflushed versions
- Standard panel thickness 3 to 4 mm
- The possibility of replacing the panel in the future
- Above average durability
- Quick and solid mounting on wooden door with system clips

Door cross-section - top

Door cross-section - bottom

Inward opening door

Outward opening door

GEMINI aluminium panels make use of the perfect blend of high durability of aluminium and aesthetics of wood. The application of environmentally friendly wood makes for a warm and cozy interior while the external use of aluminium guarantees the sustainability of the door for years to come.