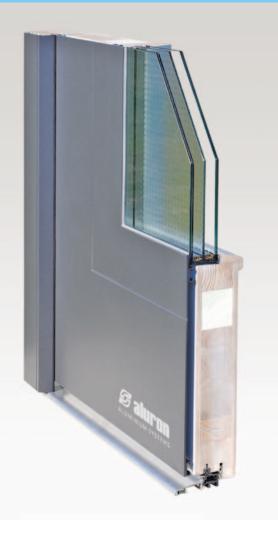

## → **GEMINI**DOOR PANEL

An entrance door should be a combination of solid security and functionality as well as gorgeous looks. It should also guarantee long-lasting durability. Therefore, a door with an externally mounted aluminium panel is worth the effort. A variety of visual designs offers limitless arranging possibilities as well as a harmonious fit into the existing environment.

Door cross-section - top

Door cross-section - bottom

Inward opening door

Outward opening door

GEMINI aluminium panels make use of the perfect blend of high durability of aluminium and aesthetics of wood. The application of environmentally friendly wood makes for a warm and cozy interior while the external use of aluminium guarantees the sustainability of the door for years to come.