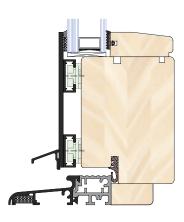

Door cross-section - top

Door cross-section - bottom

Inward opening door

Outward opening door

GEMINI aluminium panels make use of the perfect blend of high durability of aluminium and aesthetics of wood. The application of environmentally friendly wood makes for a warm and cozy interior while the external use of aluminium guarantees the sustainability of the door for years to come.