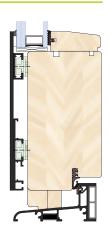

Door cross-section - top

Door cross-section - bottom

Inward opening door

Outward opening door

GEMINI aluminium panels make use of the perfect blend of high durability of aluminium and aesthetics of wood. The application of environmentally friendly wood makes for a warm and cozy interior while the external use of aluminium guarantees the sustainability of the door for years to come.