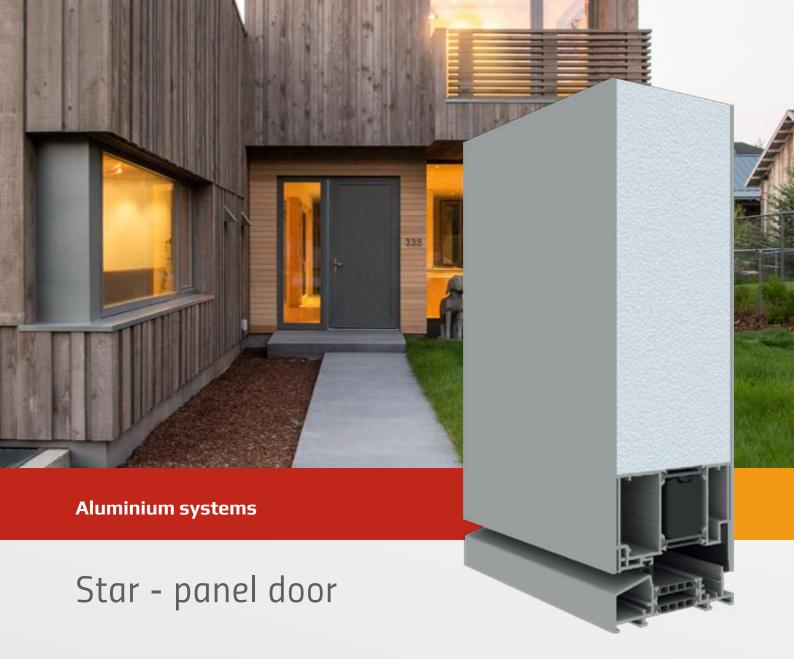

## Star - panel door

Modern architecture poses complex visual and technical challenges to the manufacturers.

Aluminium windows are dedicated for people who value slim, modern look.

Aluminium is an extremely durable material - it does not crack, bend or decolorize; it requires virtually no maintenance, even when exposed to serious weather conditions.