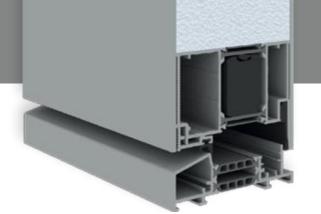

## **TECHNICAL DATA**

|                   | Glass package availabilty | 22 - 83mm for insert panel and 90mm for double-sided attachment panel.<br>Glass package may be modified. |
|-------------------|---------------------------|----------------------------------------------------------------------------------------------------------|
|                   | Air permeability          | Class 4                                                                                                  |
| 000               | Watertightness            | Class 7A                                                                                                 |
| ရှာ               | Wind load                 | Class E2400                                                                                              |
| ₫                 | Fittings                  | Dr Hahn (concealed); Wala WR (roller); Wala WX (standard)                                                |
| 7                 | Surface treatment         | Available colors: RAL, structural ST and IGP colors, woodgrain, anodized.                                |
| $\leftrightarrow$ | Overall thickness         | 90 mm                                                                                                    |