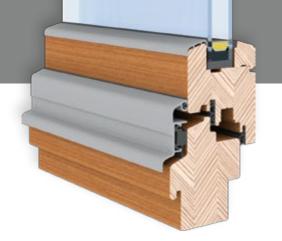

The IV 68 New Line system is an innovative profile with 68mm installation depth. New Line is an uncommon profile on the market with a thickness of 68 mm which has been equipped with three gaskets between the frame and sash.

Thanks to the application of a modern drip, triple weatherstripping, and glazing bead with modified construction the system is characterized by high tightness and very good thermal performance.

The modern design, sharp edges and sturdy construction are additional assets of the New Line profile.