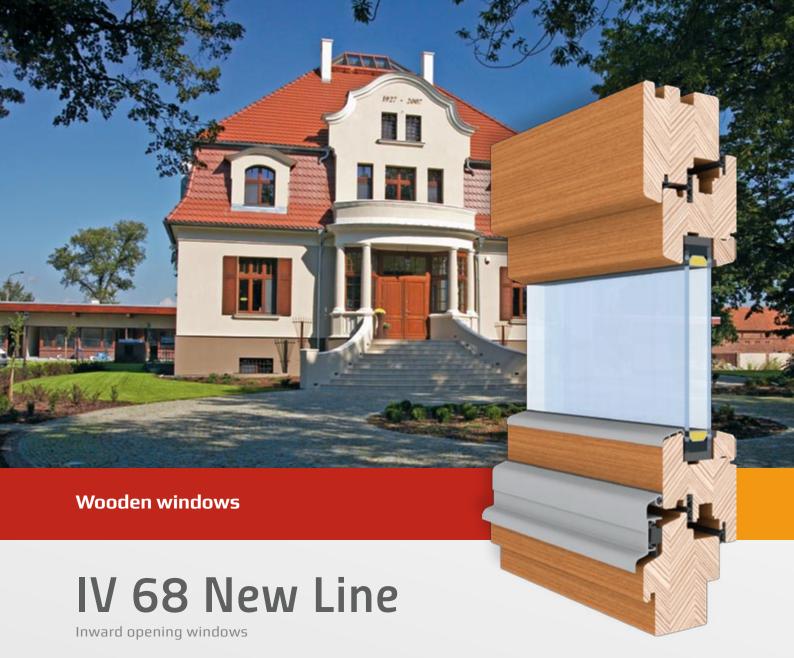

The IV 68 New Line system is an innovative profile with 68mm installation depth. New Line is an uncommon profile on the market with a thickness of 68 mm which has been equipped with three gaskets between the frame and sash.

Thanks to the application of a modern drip, triple weatherstripping, and glazing bead with modified construction the system is characterized by high tightness and very good thermal performance.

The modern design, sharp edges and sturdy construction are additional assets of the New Line profile.

## IV 68 New Line

Inward opening windows