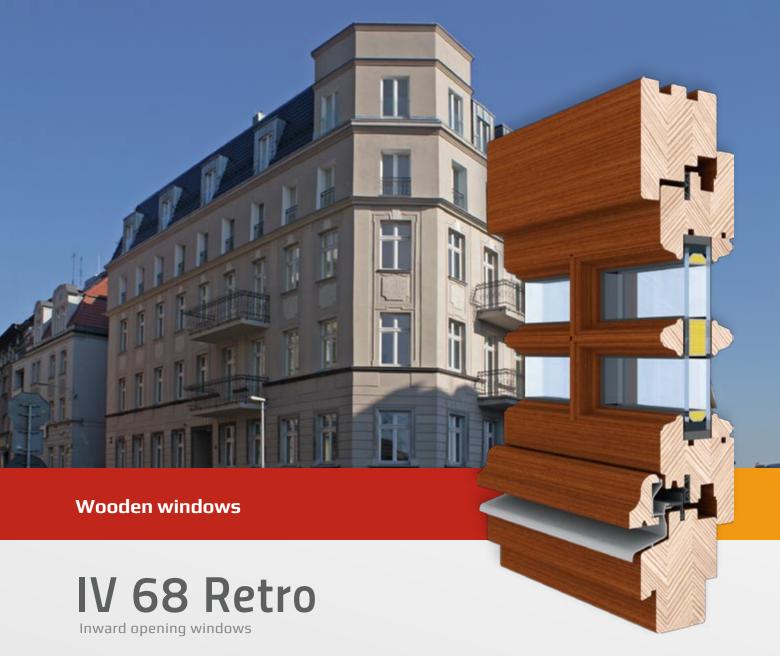

The IV 68 Retro system is designed for customers who value beauty and delicacy.

The Retro system looks like the nineteenth century windows and at the same time uses the woodwork of high-paramater insulation and airtightness.

With its delicate lines of grooves and very thin muntin bars, Retro is confusingly similar to windows that can be met in the Art Nouveau villas and townhouses. With its aesthetic advantages the Retro profile system is used in historic buildings and emerging residences.

## IV 68 Retro

Inward opening windows