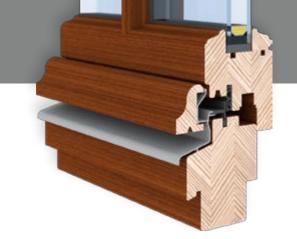

## **#** TECHNICAL DATA

|      | Material                  | Engineered fingerjointed pine, selected pine, meranti, oak, other on request, laminated.       |  |
|------|---------------------------|------------------------------------------------------------------------------------------------|--|
| Uw   | Uw value                  | 1.3 W/m²K (for test size window 1230x1480mm)                                                   |  |
|      | Glazing package, Ug value | 26mm (4-18-4), Ug = 1,1 W/m²K<br>Glass package may be modified.                                |  |
|      | Air permeability          | Class 3                                                                                        |  |
| 000  | Watertightness            | Class 3A                                                                                       |  |
| ဂျို | Wind load                 | Class C3                                                                                       |  |
| -    | Fittings                  | Roto NT; Siegenia Titan VV                                                                     |  |
| 7    | Surface treatment         | Transparent colours based on current colour chart. Opaque colours based on RAL and NCS charts. |  |