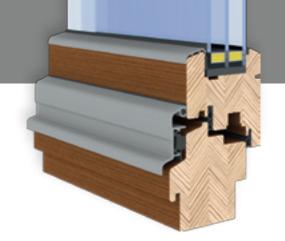

The IV 78 Ecoplus system is an innovative profile with 78 mm installation depth. Ecoplus is an uncommon profile on the market with a thickness of 78 mm which has been equipped with three gaskets between the frame and sash. Thanks to the application of a modern drip, triple weatherstripping, and glazing bead with modified construction the system is characterized by high tightness and very good thermal performance.

The modern design, sharp edges and sturdy construction are additional assets of the Ecoplus profile.