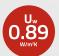

## **#** TECHNICAL DATA

|                         | Material                  | Engineered fingerjointed pine, selected pine, meranti, oak, other on request, laminated.       |  |  |
|-------------------------|---------------------------|------------------------------------------------------------------------------------------------|--|--|
| Uw                      | Uw value                  | 0.89 W/m²K (for test size window 1230x1480mm)                                                  |  |  |
|                         | Glazing package, Ug value | 42mm (4-16-4-14-4), Ug = 0,6 W/m²K<br>Glass package may be modified.                           |  |  |
| $\langle \cdot \rangle$ | Air permeability          | Class 4                                                                                        |  |  |
| 000                     | Watertightness            | Class 3A                                                                                       |  |  |
| <b>M</b>                | Wind load                 | Class C2                                                                                       |  |  |
| 4                       | Fittings                  | Roto NT; Siegenia Titan VV                                                                     |  |  |
| 7                       | Surface treatment         | Transparent colours based on current colour chart. Opaque colours based on RAL and NCS charts. |  |  |