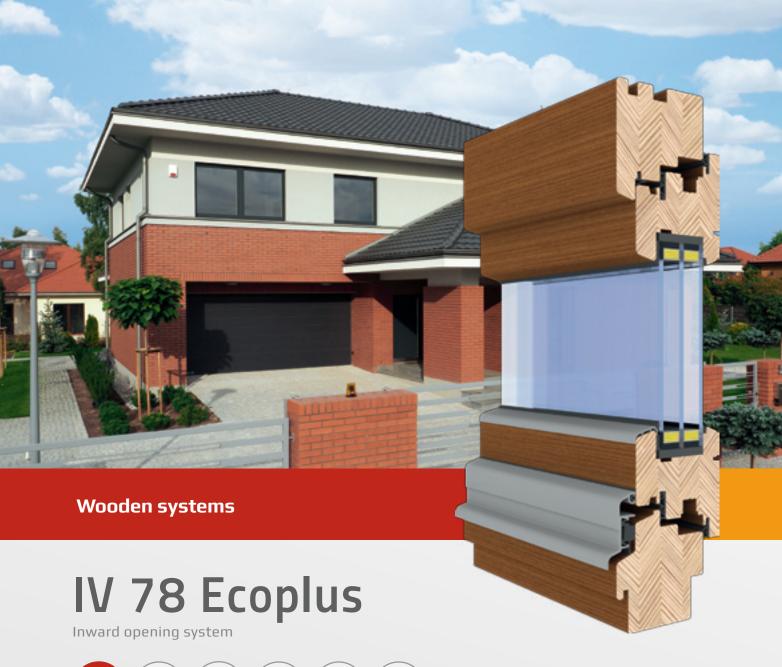

The IV 78 Ecoplus system is an innovative profile with 78 mm installation depth. Ecoplus is an uncommon profile on the market with a thickness of 78 mm which has been equipped with three gaskets between the frame and sash. Thanks to the application of a modern drip, triple weatherstripping, and glazing bead with modified construction the system is characterized by high tightness and very good thermal performance.

The modern design, sharp edges and sturdy construction are additional assets of the Ecoplus profile.

## IV 78 Ecoplus

Inward opening system